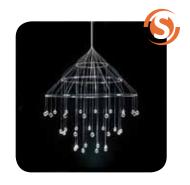

## DF-SCINT-600/800/1000 SCINTILLA CRYSTAL AND FIBER CHANDELIER

| TYPE: | ORDERING CODE:        | APPROVAL: |
|-------|-----------------------|-----------|
| JOB:  | DF-SCINT-600/800/1000 | DATE:     |

600, 800, 1000mm dia