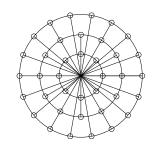

## **SPECIFICATIONS**

Max Overall Dimensions: Available in 24" (600mm), 32" (800mm) or 39"

(1000mm)

Tail Length: Standard length is 6.56' (2m) Maximum length up to 32.81' (10m)

Fiber Type: 1.5mm PMMA fiber

Primary Material: Fiber, Plastic and Glass Crystals

Mounting: Comes with custom clip to affix fixture in the ceiling

|                    | 24                | 32                | 39                |
|--------------------|-------------------|-------------------|-------------------|
| Fiber bundle       | 37 fibers @ 1.5mm | 46 fibers @ 1.5mm | 77 fibers @ 1.5mm |
| Total Fiber Length | 382' (100m)       | 492' (150m)       | 656' (200m)       |
| Number of Rings    | 3                 | 4                 | 5                 |
| Number of Crystals | 37                | 46                | 77                |
| Weight             | 4.4 lbs           | 6.6 lbs           | 8.8 lbs           |

600, 800, 1000mm dia