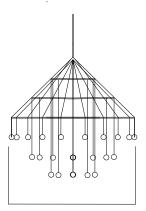

## **SPECIFICATIONS**

Max Overall Dimensions: Available in 24" (600mm), 32" (800mm) or 39"

(1000mm)

Tail Length: Standard length is 6.56' (2m) Maximum length up to 32.81' (10m)

Fiber Type: 1.5mm PMMA fiber

Primary Material: Fiber, Plastic and Glass Crystals

Mounting: Comes with custom clip to affix fixture in the ceiling

|                    | 24                | 32                | 39                |
|--------------------|-------------------|-------------------|-------------------|
| Fiber bundle       | 37 fibers @ 1.5mm | 46 fibers @ 1.5mm | 77 fibers @ 1.5mm |
| Total Fiber Length | 382' (100m)       | 492' (150m)       | 656' (200m)       |
| Number of Rings    | 3                 | 4                 | 5                 |
| Number of Crystals | 37                | 46                | 77                |
| Weight             | 4.4 lbs           | 6.6 lbs           | 8.8 lbs           |

600, 800, 1000mm dia