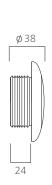

## **SPECIFICATIONS**

Max Overall Dimensions: 3.543" (OD) x 1.772" (H) (90mm x 45mm)

Trim / Flange Dimensions: 3.543" (OD) x 0.551" (H) (90mm x 14mm)

Aperture Diameter: 2.205" (OD) (56mm) Rough-in / Cut out: 2.008" (51mm) Recess: 0.945" (24mm) excluding fiber