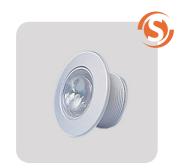

## **SPECIFICATIONS**

Max Overall Dimensions: 3.543" (OD) x 1.772" (H) (90mm x 45mm)

Trim / Flange Dimensions: 3.543" (OD) x 0.551" (H) (90mm x 14mm)

Aperture Diameter: 2.205" (OD) (56mm) Rough-in / Cut out: 2.008" (51mm) Recess: 0.945" (24mm) excluding fiber

Primary Material: Plastic

Lens Type: Comes with fresnel lens or optional broadcast lens (B11458)

Fiber Type: Recommended FSPT 12-75 max Order part LNS-225 for 225 fiber max

Finishes: Black, White

Ferrule Requirement: Special ferrule included

Mounting: Conduit, stubbing to 1.5" PVC, Lens tightening tool FS-117 (pg 102)

required for installation

Notes: IP68, Underwater rated

| TYPE: | ORDERING CODE: | APPROVAL: |
|-------|----------------|-----------|
| JOB:  |                | DATE:     |
|       |                |           |