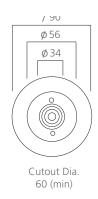

## **SPECIFICATIONS**

Max Overall Dimensions: 3.543" (OD) x 1.772" (H) (90mm x 45mm)

Trim / Flange Dimensions: 3.543" (OD) x 0.551" (H) (90mm x 14mm)

Aperture Diameter: 2.205" (OD) (56mm) Rough-in / Cut out: 2.008" (51mm) Recess: 0.945" (24mm) excluding fiber