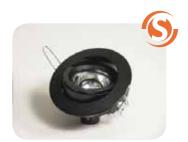

## **SPECIFICATIONS**

Max Overall Dimensions: 3.740'' (OD) x 7.008'' (H) (95mm x 178mm) Trim / Flange Dimensions: 3.740'' (OD) x 0.236'' (H) (95mm x 6mm)

Aperture Diameter: 1.732" (44mm)
Rough-in / Cut out: 3.504" (89mm)
Recess: 2.283" (58mm) excluding fiber

Primary Material: Metal Lens Type: Clear glass lens

Beam Angle: 15 (min.) – 25 (max.) Fiber Type: Recommended FSPT 12-75

Rotation: 360°

Max Tilt Angle: +/- 30°

Finishes: Black, White, Gold, Silver, Brushed Chrome, Aluminum, Anthracite, Graphite

Ferrule Requirement: A10516 Mounting: Spring clips included