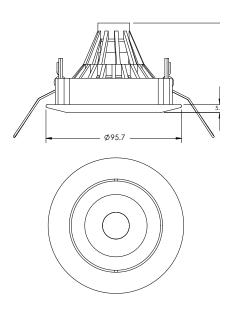

## **SPECIFICATIONS**

Max Overall Dimensions: 3.740'' (OD) x 7.008'' (H) (95mm x 178mm) Trim / Flange Dimensions: 3.740'' (OD) x 0.236'' (H) (95mm x 6mm)

Aperture Diameter: 1.732" (44mm)
Rough-in / Cut out: 3.504" (89mm)
Recess: 2.283" (58mm) excluding fiber

Primary Material: Metal Lens Type: Clear glass lens

Beam Angle: 15 (min.) – 25 (max.) Fiber Type: Recommended FSPT 12-75

Rotation: 360°

Max Tilt Angle: +/- 30°

Finishes: Black, White, Gold, Silver, Brushed Chrome, Aluminum, Anthracite, Graphite

Ferrule Requirement: A10516 Mounting: Spring clips included