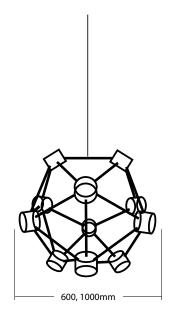

## **SPECIFICATIONS**

Max Overall Dimensions: Available in 23.622" (600mm) or 39.370" (1000mm)

Fiber Bundle: 120 strands @ 1.50mm Fiber Tail: Standard tail length is 3.28' (1m)

specify additional tail requirements Max available tail is 32.81' (10m)

Primary Material: Plastic fiber optic cable and acrylic glass tubes

Number of Tubes: 12 Number of Rods: 30 Number of Sides: 20

Weight: 600: 6.614 lbs (3kg) or 1000: 8.818 lbs (4kg)

Mounting: Optional ceiling plate