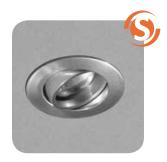

## SPECIFICATIONS

Max Overall Dimensions: 1.969" (OD) x 1.102" (H) (50mm x 28mm) Trim / Flange Dimensions: 1.969" (OD) x 0.079" (H) (50mm x 2mm) Aperture Diameter: 1.575" (40mm) Rough-in / Cut out: 1.575" (40mm) Recess: 1.102" (28mm) excluding fiber Primary Material: Metal Lens Type: Clear glass Fiber Type: Recommended FSPT 12-50 Max Tilt Angle: + / - 30; Finishes: Black, Silver Ferrule Requirement: 10mm threaded ferrule Mounting: Spring clips included