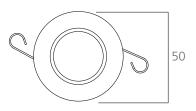

## SPECIFICATIONS

Max Overall Dimensions: 1.969" (OD) x 1.102" (H) (50mm x 28mm) Trim / Flange Dimensions: 1.969" (OD) x 0.079" (H) (50mm x 2mm) Aperture Diameter: 1.575" (40mm) Rough-in / Cut out: 1.575" (40mm) Recess: 1.102" (28mm) excluding fiber Primary Material: Metal Lens Type: Clear glass Fiber Type: Recommended FSPT 12-50 Max Tilt Angle: + / - 30; Finishes: Black, Silver Ferrule Requirement: 10mm threaded ferrule Mounting: Spring clips included