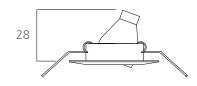

## SPECIFICATIONS

Max Overall Dimensions: 1.969" (OD) x 1.102" (H) (50mm x 28mm) Trim / Flange Dimensions: 1.969" (OD) x 0.079" (H) (50mm x 2mm) Aperture Diameter: 1.575" (40mm) Rough-in / Cut out: 1.575" (40mm) Recess: 1.102" (28mm) excluding fiber Primary Material: Metal Lens Type: Clear glass Fiber Type: Recommended FSPT 12-50 Max Tilt Angle: + / - 30; Finishes: Black, Silver Ferrule Requirement: 10mm threaded ferrule Mounting: Spring clips included