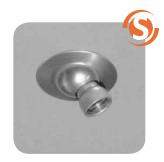

## SPECIFICATIONS

Max Overall Dimensions: 1.732" (OD) x 1.496" (H) (41mm x 38mm) Trim / Flange Dimensions: 1.732" (OD) x 0.787" (H) (41mm x 20mm) Aperture Diameter: 0.591" (15mm) Rough-in / Cut out: 1.378" (35mm) Recess: 0.709" (18mm) excluding fiber Primary Material: Metal Lens Type: Clear glass Fiber Type: Recommended FSPT 12-75 Max Tilt Angle: + / - 30j Finishes: Black, Silver Ferrule Requirement: 10mm threaded ferrule Mounting: Spring clips included