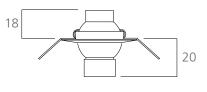

## SPECIFICATIONS

Max Overall Dimensions: 1.732" (OD) x 1.496" (H) (41mm x 38mm) Trim / Flange Dimensions: 1.732" (OD) x 0.787" (H) (41mm x 20mm) Aperture Diameter: 0.591" (15mm) Rough-in / Cut out: 1.378" (35mm) Recess: 0.709" (18mm) excluding fiber Primary Material: Metal Lens Type: Clear glass Fiber Type: Recommended FSPT 12-75 Max Tilt Angle: + / - 30j Finishes: Black, Silver Ferrule Requirement: 10mm threaded ferrule Mounting: Spring clips included