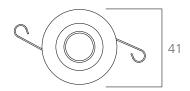

## SPECIFICATIONS

Max Overall Dimensions: 1.732" (OD) x 1.496" (H) (41mm x 38mm) Trim / Flange Dimensions: 1.732" (OD) x 0.787" (H) (41mm x 20mm) Aperture Diameter: 0.591" (15mm) Rough-in / Cut out: 1.378" (35mm) Recess: 0.709" (18mm) excluding fiber Primary Material: Metal Lens Type: Clear glass Fiber Type: Recommended FSPT 12-75 Max Tilt Angle: + / - 30j Finishes: Black, Silver Ferrule Requirement: 10mm threaded ferrule Mounting: Spring clips included