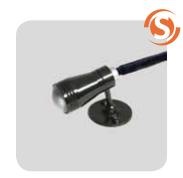

## **SPECIFICATIONS**

Max Overall Dimensions: 1.654" (H) x 2.047" (W) (42mm x 52mm) Trim / Flange Dimensions: 1.181" (OD) x 1.654" (L) (30mm x 42mm)

Aperture Diameter: 0.866" (22mm) Rough-in / Cut out: Surface mounted

Primary Material: Metal Lens Type: Clear beveled glass Beam Angle: 17 (min.) – 17 (max.) Fiber Type: Recommended FSPT 12-50

Rotation: 360i

Max Tilt Angle: + / - 30° Finishes: Black, Silver

Ferrule Requirement: 10mm threaded ferrule

Mounting: Mounting screws to surface