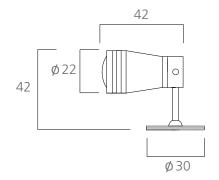

## **SPECIFICATIONS**

Max Overall Dimensions: 1.654" (H) x 2.047" (W) (42mm x 52mm) Trim / Flange Dimensions: 1.181" (OD) x 1.654" (L) (30mm x 42mm)

Aperture Diameter: 0.866" (22mm) Rough-in / Cut out: Surface mounted